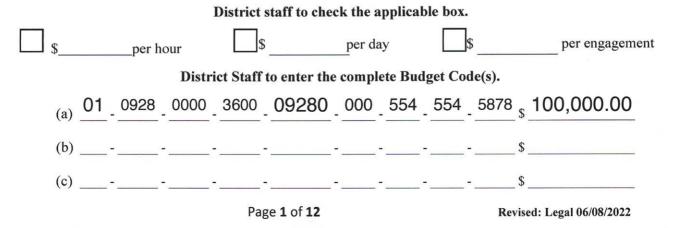

District staff to check the applicable box.

Scheduled Payments. District shall submit payment to the Contractor per the schedule detailed in "Exhibit A" see page 8 of this Agreement. A District Administrator will verify the invoice to ensure that all required Services have been satisfactorily performed in accordance with the relevant timeline.