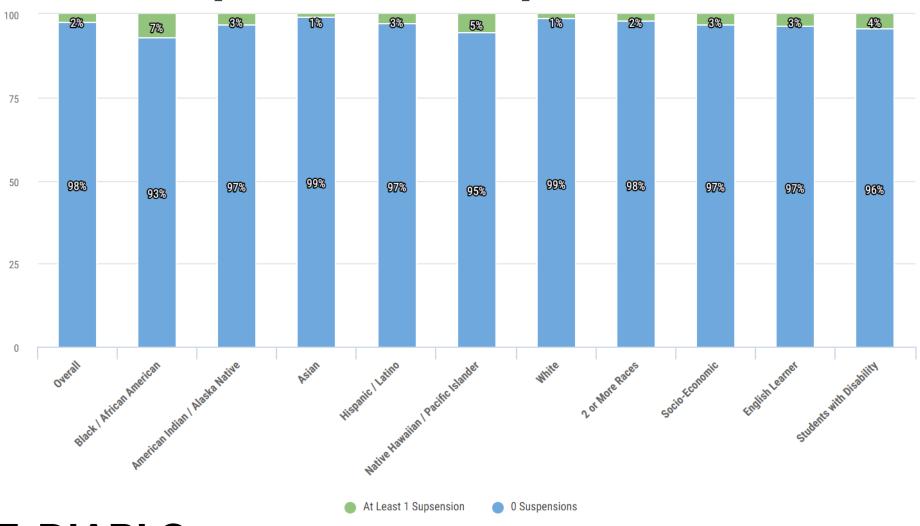

# **Unduplicated Suspension Counts**

|                       | Overall | Black / African<br>American | American<br>Indian / Alaska | Asian | Hispanic /<br>Latino | Native<br>Hawaiian / | White | 2 or More<br>Races | Socio-<br>Economic |
|-----------------------|---------|-----------------------------|-----------------------------|-------|----------------------|----------------------|-------|--------------------|--------------------|
| At Least 1 Supsension | 616     | 66                          | 1                           | 30    | 355                  | 11                   | 87    | 44                 | 253                |
| 0 Suspensions         | 28165   | 908                         | 30                          | 3789  | 12055                | 199                  | 7826  | 2471               | 7544               |
| Total                 | 28781   | 974                         | 31                          | 3819  | 12410                | 210                  | 7913  | 2515               | 7797               |

|                       | English<br>Learner | Students with<br>Disability |
|-----------------------|--------------------|-----------------------------|
| At Least 1 Supsension | 206                | 156                         |
| O Suspensions         | 6041               | 3586                        |
| Total                 | 6247               | 3742                        |

#### **District-Wide**

2% of all students have at least one suspension

#### **By Demographics**

Asian: 1%

White: 1%

2 or More: 2%

Hispanic: 3%

Am. Ind./Alask. Nat.: 3%

Nat. Hawn./Pac. Isl.: 5%

Black/Af. Am.: 7%

#### **By Programs**

SED: 3%

EL: 3%

**SPED: 4%** 

**HOPE: 8%** 

FY: 11%

**Elementary** 

Assessment: #00 Unduplicated Suspensions - Total Site: Mt. Diablo Unified School District