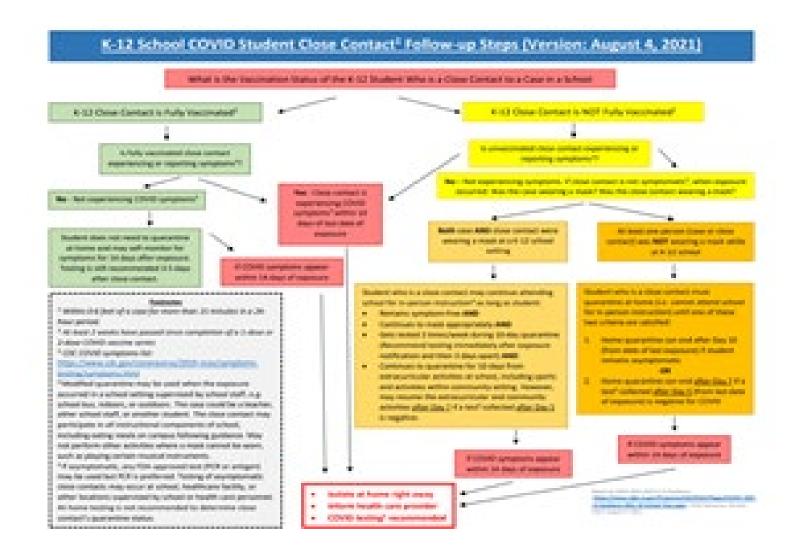

room)
- 3. Sanitation
- 4. Contact Tracing
- 5. Quarantine
- 6. Testing Options



#### Masks Are Required



#### **Lunch and Recess Activities**

Maximize physical distance as much as possible while eating (especially indoors). Using additional spaces outside of the cafeteria for mealtime seating such as classrooms or the gymnasium can help facilitate distancing. Arrange for eating outdoors as much as feasible.

CDPH Guidance

# Case Reporting, Contact Tracing and Investigation

- Per AB 86 (2021) and California Code Title 17, section 2500, schools are required to report COVID-19 cases to the local public health department.
- Schools should have a COVID-19 liaison to assist the local health department with contact tracing and investigation.



#### Student Close Contact Follow Up Steps





## **COVID-19 Testing**



#### **MDUSD Vaccination Data**

| Mt. Diablo Educators Association (Teachers): | 95% |
|----------------------------------------------|-----|
|                                              |     |

Diablo Managers Association (DMA)-Management: 97%

Mt. Diablo Psychologists Association (MDSPA): 96%

Maintenance and Operations (Custodians): 94%

Clerical Secretarial Technical (CST): 93.5%

California School Employees Association (CSEA): 90%



#### **MDUSD Vaccination Data**

| Mt. Diablo Educators Association (Teachers):    | 95% |
|-------------------------------------------------|-----|
| Diablo Managers Association (DMA)-Management:   | 96% |
| Mt. Diablo Psychologists Association (MDSPA):   | 95% |
| Maintenance and Operations (Custodians):        | 94% |