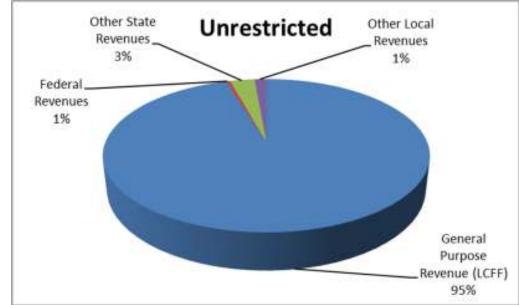

#### **General Fund Revenue Components**

The District receives funding for its general operations from various sources. A summary of the major funding sources is illustrated below:

| Description             | Unrestricted     | Restricted      |
|-------------------------|------------------|-----------------|
| General Purpose Revenue | \$280,487,750.00 | \$0.00          |
| Federal Revenues        | \$1,549,403.81   | \$19,621,919.49 |
| Other State Revenues    | \$8,523,449.00   | \$42,834,064.90 |
| Other Local Revenues    | \$4,067,485.65   | \$8,523,067.75  |
| Total                   | \$294,628,088.46 | \$70,979,052.14 |

Following is a graphical representation of revenues by percentage: