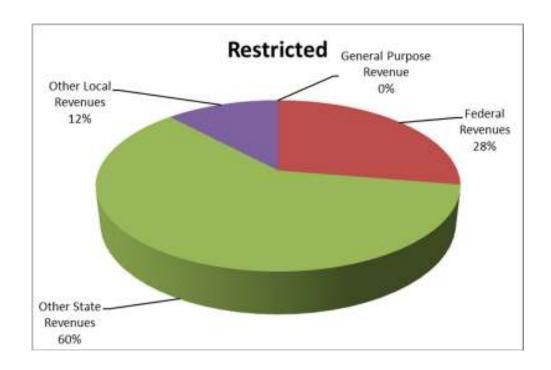

#### **General Fund Revenue Components**

The District receives funding for its general operations from various sources. A summary of the major funding sources is illustrated below:

| Description             | Unrestricted     | Restricted      |
|-------------------------|------------------|-----------------|
| General Purpose Revenue | \$280,487,750.00 | \$0.00          |
| Federal Revenues        | \$1,549,403.81   | \$19,621,919.49 |
| Other State Revenues    | \$8,523,449.00   | \$42,834,064.90 |
| Other Local Revenues    | \$4,067,485.65   | \$8,523,067.75  |
| Total                   | \$294,628,088.46 | \$70,979,052.14 |

Following is a graphical representation of revenues by percentage: