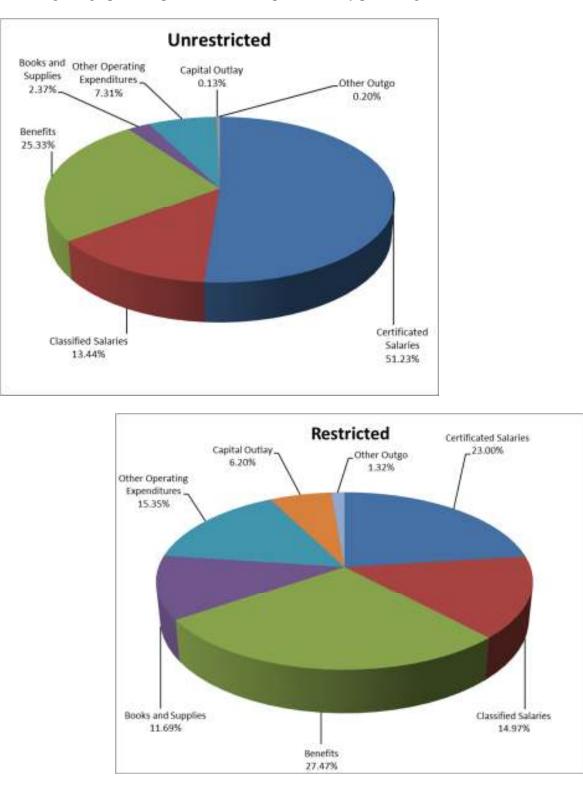

**Operating Expenditure Components** The General Fund is used for the majority of the functions within the District. As illustrated below, salaries and benefits comprise approximately 90% of the District's unrestricted budget, and approximately 87% of the total General Fund budget.

| Description                  | Unrestricted     | Restricted       |
|------------------------------|------------------|------------------|
| Certificated Salaries        | \$123,472,500.18 | \$35,160,661.53  |
| Classified Salaries          | \$32,394,072.71  | \$22,883,415.31  |
| Benefits                     | \$61,051,371.21  | \$41,993,170.73  |
| Books and Supplies           | \$5,715,984.55   | \$17,865,093.40  |
| Other Operating Expenditures | \$17,610,851.76  | \$23,457,854.73  |
| Capital Outlay               | \$302,880.61     | \$9,479,834.23   |
| Other Outgo                  | \$487,729.00     | \$2,013,206.00   |
| TOTAL                        | \$241,035,390.02 | \$152,853,235.93 |

Following is a graphical representation of expenditures by percentage: