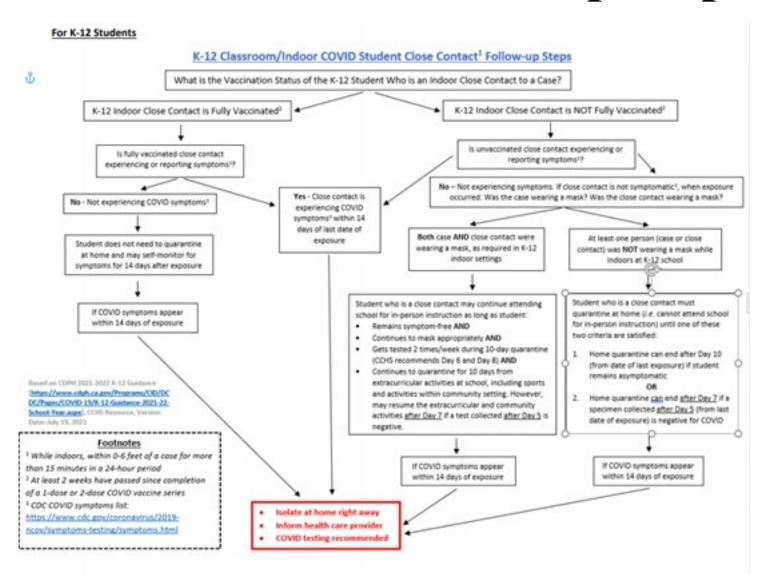

ID-19 Public Health Guidance for K-12 Schools in California, 2021-22 School Year

July 20 - Independent study options for the 2021-22 school year

July 22 - Welcome back! Superintendent Letter

July 29 - Back to school traffic reminders

July 30 - 2021-22 Welcome Back FAQ

July 30 - Follow-up meeting for those interested in virtual learning/independent study in 2021-22

August 7 - First Friday Letter of the 2021-22 School Year

August 9 - Virtual Parent Meeting Tuesday Evening

August 9 - Mt. Diablo Unified School District to offer COVID-19 testing at three locations

# Student Safety 2021-2022

- 1. Masks (Indoors)
- 2. Physical Distancing (Lunch and Outside of Classroom)
- 3. Sanitation
- 4. Contact Tracing
- 5. Quarantine
- 6. Testing Options



# Student Close Contact Follow Up Steps



## COVID-19

MAINTENANCE, OPERATIONS & FACILITIES

Maintenance, Operations & Facilities (Construction)

Maintaining Healthy Environments (COVID)

Mery 13 Filters

Access For The Disabled

Facilities & Bonds

Construction Projects

**Custodial Division** 

Environmental Safety, Pest Control & Pesticides

Landscape & Grounds

Maintenance Forms

Permits

Security Division

**Trades Department** 

**Volunteer Projects** 

Contact Us

# Maintaining Healthy Environments (COVID)

# CLEANING PROTOCOLS



- Standard daily cleaning procedures will be followed.
- All high-touch areas, including door handles, sink faucets, water stations, and light switches will be cleaned and disinfected throughout the day, as time allows.
- All restrooms will be cleaned and disinfected with added attention to rest