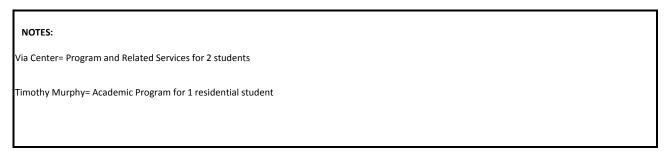

## 2013 - 2014 NPS Contract Approval/Adjustments November 13, 2013 Board Meeting

| Non-Public School | Board-Approved Or<br>Initial Contract<br>Amount | Adjustment<br>Needed to PO | Basic Education<br>1660 | Basic Education Budget<br>Codes | Mental Health/<br>Room & Board<br>3027 | Mental Health/<br>Room & Board<br>Budget Codes | Total<br>Requested |
|-------------------|-------------------------------------------------|----------------------------|-------------------------|---------------------------------|----------------------------------------|------------------------------------------------|--------------------|
|                   |                                                 |                            |                         |                                 |                                        |                                                |                    |
|                   |                                                 |                            |                         |                                 |                                        |                                                |                    |
| Via Center        | \$24,500.00                                     | \$71,000.00                | \$71,000.00             | 010-1660-26-5880 = \$500.00     |                                        |                                                | \$71,000.00        |
|                   |                                                 | •                          |                         | 010-1660-26-5100 = \$70,500.00  |                                        |                                                |                    |
| Timothy Murphy    | \$0.00                                          | \$38,787.00                | \$38,787.00             | 010-1660-26-5880 = \$25,000.00  |                                        |                                                | \$38,787.00        |
|                   |                                                 |                            |                         | 010-1660-26-5100 = \$13,787.00  |                                        |                                                |                    |
|                   |                                                 |                            |                         |                                 |                                        |                                                |                    |
|                   |                                                 |                            |                         |                                 |                                        |                                                |                    |
|                   |                                                 |                            |                         |                                 |                                        |                                                | \$0.00             |
| TOTAL             | \$24,500.00                                     | \$ 109,787.00              | \$ 109,787.00           |                                 | \$0.00                                 |                                                | \$109,787.00       |