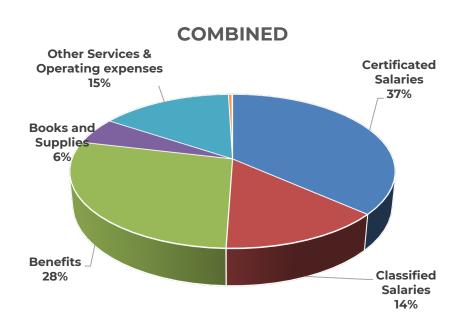

## 2024-25 General Fund Expenditures

| DESCRIPTION                         | UNRESTRICTED  | RESTRICTED    | COMBINED      |
|-------------------------------------|---------------|---------------|---------------|
| Certificated Salaries               | \$145,728,157 | \$46,881,224  | \$192,609,380 |
| Classified Salaries                 | \$42,674,761  | \$31,525,116  | \$74,199,877  |
| Benefits                            | \$89,854,778  | \$58,790,325  | \$148,645,104 |
| Books and Supplies                  | \$6,657,345   | \$22,826,264  | \$29,483,609  |
| Other Services & Operating expenses | \$27,307,344  | \$53,112,079  | \$80,419,423  |
| Capital Outlay                      | \$211,105     | \$1,914,014   | \$2,125,119   |
| Other Outgo/Transfer                | (\$9,121,930) | \$8,716,488   | (\$405,442)   |
| TOTAL                               | \$303,311,559 | \$223,765,510 | \$527,077,070 |