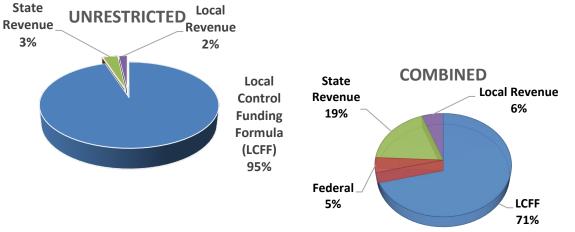

#### **Unrestricted expenditures**

LCFF Base used for any district purpose, currently @ **\$248.6M** 

LCAP supplemental used towards students that generated funds, currently @ \$39.3M

Transportation services currently budgeted @ **\$15.4M** (\$10.9M for special education program)

## 2024-25 General Fund Revenues

| DESCRIPTION                          | UNRESTRICTED  | RESTRICTED    | COMBINED      |
|--------------------------------------|---------------|---------------|---------------|
| Local Control Funding Formula (LCFF) | \$338,723,035 | \$0           | \$338,723,035 |
| Federal                              | \$0           | \$22,275,384  | \$22,275,384  |
| State Revenue                        | \$11,564,350  | \$76,889,682  | \$88,454,032  |
| Local Revenue                        | \$6,446,229   | \$20,425,753  | \$26,871,983  |
| TOTAL                                | \$356,733,614 | \$119,590,820 | \$476,324,435 |