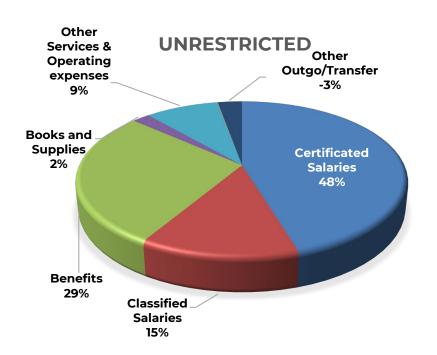

## 2024-25 General Fund Expenditures

| DESCRIPTION                         | UNRESTRICTED  | RESTRICTED    | COMBINED      |
|-------------------------------------|---------------|---------------|---------------|
| Certificated Salaries               | \$145,728,157 | \$46,881,224  | \$192,609,380 |
| Classified Salaries                 | \$42,674,761  | \$31,525,116  | \$74,199,877  |
| Benefits                            | \$89,854,778  | \$58,790,325  | \$148,645,104 |
| Books and Supplies                  | \$6,657,345   | \$22,826,264  | \$29,483,609  |
| Other Services & Operating expenses | \$27,307,344  | \$53,112,079  | \$80,419,423  |
| Capital Outlay                      | \$211,105     | \$1,914,014   | \$2,125,119   |
| Other Outgo/Transfer                | (\$9,121,930) | \$8,716,488   | (\$405,442)   |
| TOTAL                               | \$303,311,559 | \$223,765,510 | \$527,077,070 |

<sup>\*</sup>Salaries & Benefits comprise approximately 92% of the unrestricted budget.