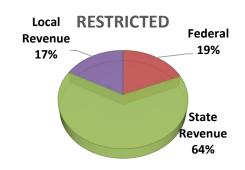

#### **Restricted expenditures**

Designated for specific programs or activities, examples below:

- Title I,II,III & IV programs @ \$10.2M
- After school programs @ \$21.9M
- Special Education programs @ \$110.8M
- Learning Recovery block grant @ \$9.7M
- Other one-time state grants @ \$7.7M
- Prop 28 Arts & Music @ \$4.4M
- CTE state programs @ \$2.2M
- Routine, Repair & Maintenance @ \$16.1M
- Local grants & donations @ \$19.9M
- STRS on Behalf Contribution @ \$17.8M

## 2024-25 General Fund Revenues

| DESCRIPTION                          | UNRESTRICTED  | RESTRICTED    | COMBINED      |
|--------------------------------------|---------------|---------------|---------------|
| Local Control Funding Formula (LCFF) | \$338,723,035 | \$0           | \$338,723,035 |
| Federal                              | \$0           | \$22,275,384  | \$22,275,384  |
| State Revenue                        | \$11,564,350  | \$76,889,682  | \$88,454,032  |
| Local Revenue                        | \$6,446,229   | \$20,425,753  | \$26,871,983  |
| TOTAL                                | \$356,733,614 | \$119,590,820 | \$476,324,435 |