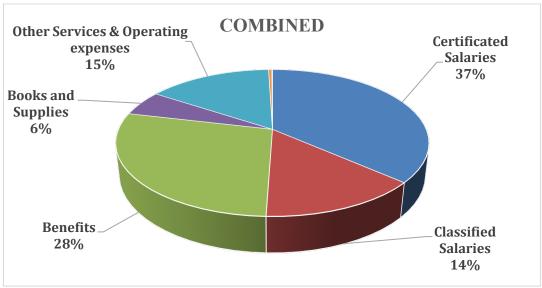

| Description                         | Unrestricted  | Restricted    | Combined      |
|-------------------------------------|---------------|---------------|---------------|
| Certificated Salaries               | \$145,728,157 | \$46,881,224  | \$192,609,380 |
| Classified Salaries                 | \$42,674,761  | \$31,525,116  | \$74,199,877  |
| Benefits                            | \$89,854,778  | \$58,790,325  | \$148,645,104 |
| Books and Supplies                  | \$6,657,345   | \$22,826,264  | \$29,483,609  |
| Other Services & Operating expenses | \$27,307,344  | \$53,112,079  | \$80,419,423  |
| Capital Outlay                      | \$211,105     | \$1,914,014   | \$2,125,119   |
| Other Outgo/Transfer                | (\$9,121,930) | \$8,716,488   | (\$405,442)   |
| TOTAL                               | \$303,311,559 | \$223,765,510 | \$527,077,070 |

Following is a graphical representation of expenditures by percentage: