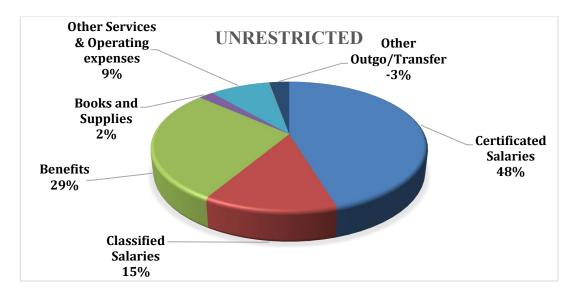

| Description                         | Unrestricted  | Restricted    | Combined      |
|-------------------------------------|---------------|---------------|---------------|
| Certificated Salaries               | \$145,728,157 | \$46,881,224  | \$192,609,380 |
| Classified Salaries                 | \$42,674,761  | \$31,525,116  | \$74,199,877  |
| Benefits                            | \$89,854,778  | \$58,790,325  | \$148,645,104 |
| Books and Supplies                  | \$6,657,345   | \$22,826,264  | \$29,483,609  |
| Other Services & Operating expenses | \$27,307,344  | \$53,112,079  | \$80,419,423  |
| Capital Outlay                      | \$211,105     | \$1,914,014   | \$2,125,119   |
| Other Outgo/Transfer                | (\$9,121,930) | \$8,716,488   | (\$405,442)   |
| TOTAL                               | \$303,311,559 | \$223,765,510 | \$527,077,070 |

Following is a graphical representation of expenditures by percentage: