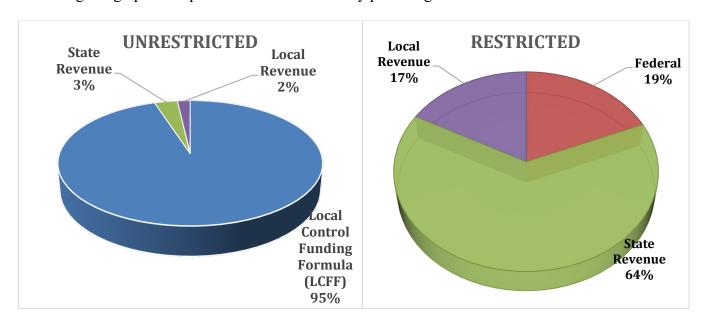

## **General Fund Revenue Components**

The district receives funding for its general operations from various sources. A summary of the major funding sources is illustrated below:

| Description                          | Unrestricted  | Restricted    | Combined      |
|--------------------------------------|---------------|---------------|---------------|
| Local Control Funding Formula (LCFF) | \$338,723,035 | \$0           | \$338,723,035 |
| Federal                              | \$0           | \$22,275,384  | \$22,275,384  |
| State Revenue                        | \$11,564,350  | \$76,889,682  | \$88,454,032  |
| Local Revenue                        | \$6,446,229   | \$20,425,753  | \$26,871,983  |
| TOTAL                                | \$356,733,614 | \$119,590,820 | \$476,324,435 |

Following is a graphical representation of revenues by percentage: